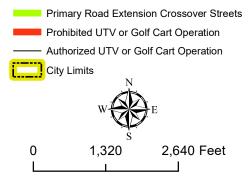

city streets, please obey all traffic laws and laws specific to UTV & Golf Carts.





# City of Keokuk, Iowa

### Ordinance No. 2022.9.90.4 Places of Operation



Places of Operation 9.90.04 Notes:

Primary road extensions shall include all of Highway 218/136. Said primary road extension may be crossed at Navaho to South Navaho, Belknap Blvd, Boulevard Rd., 2nd, 4th, 5th, 6th, 8th, 9th, 14th, and Carbide Lane, Plank Road, and at Oregon, K Street, Ridge, Des Moines, Bank, and Exchange.

R.S.

No UTV or golf cart may be operated on 13th Street or 18th Street, except to cross. UTVs and golf carts may operate only on paved roadways in the city parks. UTVs and golf carts are prohibited in the cemetery and, on all City, right-of-way not specifically authorized by in this Chapter.

#### Legend