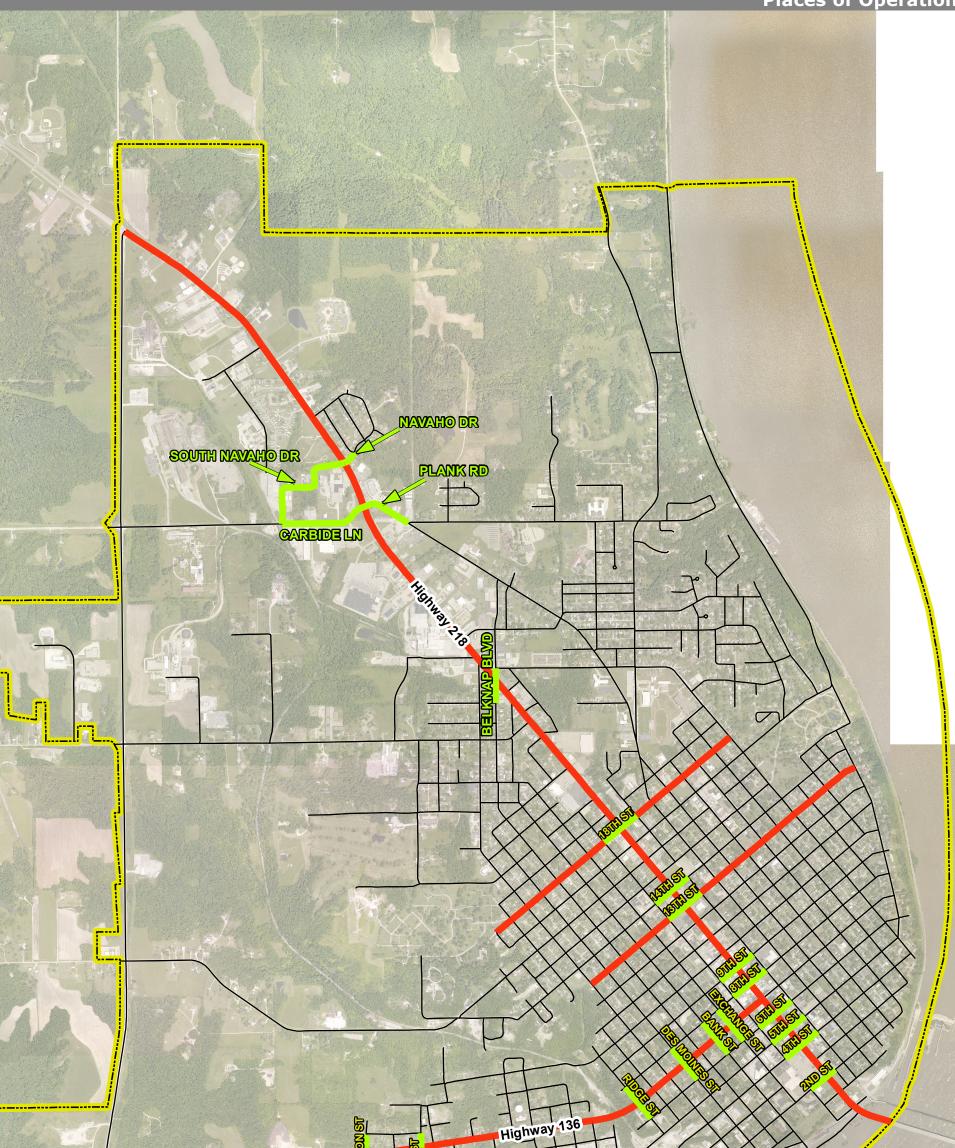

### Ordinance No. 2022.9.90.4 Places of Operation

Places of Operation 9.90.04 Notes:

Primary road extensions shall include all of Highway 218/136. Said primary road extension may be crossed at Navaho to South Navaho, Belknap Blvd, Boulevard Rd., 2nd, 4th, 5th, 6th, 8th, 9th, 14th, and Carbide Lane, Plank Road, and at Oregon, K Street, Ridge, Des Moines, Bank, and Exchange.

R.S.

No UTV or golf cart may be operated on 13th Street or 18th Street, except to cross. UTVs and golf carts may operate only on paved roadways in the city parks. UTVs and golf carts are prohibited in the cemetery and, on all City, right-of-way not specifically authorized by in this Chapter.